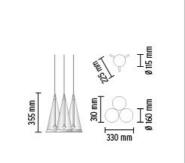

## FUCSIA 3

| Mounting                | : Suspension                                                                                                                                                                                                                                                                                                                                                                                                                      |
|-------------------------|-----------------------------------------------------------------------------------------------------------------------------------------------------------------------------------------------------------------------------------------------------------------------------------------------------------------------------------------------------------------------------------------------------------------------------------|
| Type of ceiling pendant | : Suspension cable                                                                                                                                                                                                                                                                                                                                                                                                                |
| Lamps description       | : 3 x 40W E14 IBM                                                                                                                                                                                                                                                                                                                                                                                                                 |
| Environment             | : Indoor                                                                                                                                                                                                                                                                                                                                                                                                                          |
| Finish                  | : White                                                                                                                                                                                                                                                                                                                                                                                                                           |
| Technical description   | : Suspension lamp providing direct light. 3 hand<br>blown glass conical diffusers with sandblasted<br>edges. Injection-molded, opaline silicone diffuse<br>protection rings. Gloss white powder-coated<br>tubular steel bodies. Ceiling rose assembly<br>consisting of 3 white painted, die-cast aluminum<br>arms. Rose consisting of ceiling fitting and 30%<br>fiberglass reinforced polyamide cover, both<br>injection-molded. |

## PHYSICAL

| : Terminal block         |
|--------------------------|
| : 2660                   |
| : Glass, Silicone, Steel |
| : 2,5                    |
| : 300                    |
|                          |