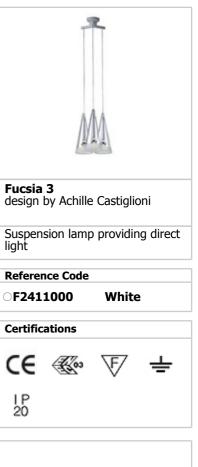

## FUCSIA 3

| Mounting                | : Suspension                                                                                                                                                                                                                                                                                                                                                                                                                      |
|-------------------------|-----------------------------------------------------------------------------------------------------------------------------------------------------------------------------------------------------------------------------------------------------------------------------------------------------------------------------------------------------------------------------------------------------------------------------------|
| Type of ceiling pendant | : Suspension cable                                                                                                                                                                                                                                                                                                                                                                                                                |
| Lamps description       | : 3 x 40W E14 IBM                                                                                                                                                                                                                                                                                                                                                                                                                 |
| Environment             | : Indoor                                                                                                                                                                                                                                                                                                                                                                                                                          |
| Finish                  | : White                                                                                                                                                                                                                                                                                                                                                                                                                           |
| Technical description   | : Suspension lamp providing direct light. 3 hand<br>blown glass conical diffusers with sandblasted<br>edges. Injection-molded, opaline silicone diffuse<br>protection rings. Gloss white powder-coated<br>tubular steel bodies. Ceiling rose assembly<br>consisting of 3 white painted, die-cast aluminum<br>arms. Rose consisting of ceiling fitting and 30%<br>fiberglass reinforced polyamide cover, both<br>injection-molded. |