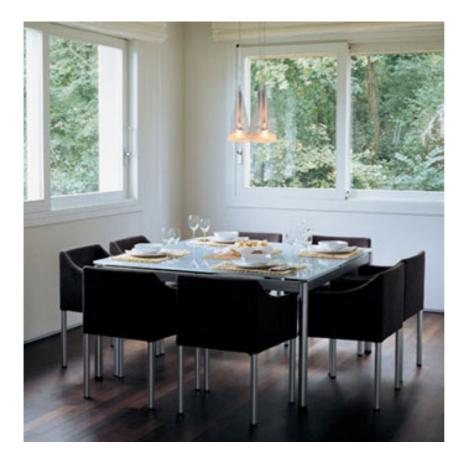

## FUCSIA 3

| Mounting                | : Suspension                                                                                                                                                                                                                                                                                                                                                                                                                      |
|-------------------------|-----------------------------------------------------------------------------------------------------------------------------------------------------------------------------------------------------------------------------------------------------------------------------------------------------------------------------------------------------------------------------------------------------------------------------------|
| Type of ceiling pendant | : Suspension cable                                                                                                                                                                                                                                                                                                                                                                                                                |
| Lamps description       | : 3 x 40W E14 IBM                                                                                                                                                                                                                                                                                                                                                                                                                 |
| Environment             | : Indoor                                                                                                                                                                                                                                                                                                                                                                                                                          |
| Finish                  | : White                                                                                                                                                                                                                                                                                                                                                                                                                           |
| Technical description   | : Suspension lamp providing direct light. 3 hand<br>blown glass conical diffusers with sandblasted<br>edges. Injection-molded, opaline silicone diffuse<br>protection rings. Gloss white powder-coated<br>tubular steel bodies. Ceiling rose assembly<br>consisting of 3 white painted, die-cast aluminum<br>arms. Rose consisting of ceiling fitting and 30%<br>fiberglass reinforced polyamide cover, both<br>injection-molded. |